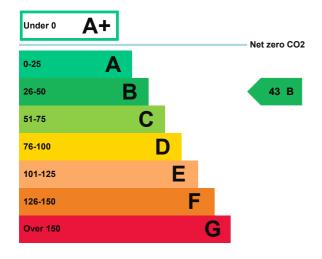

### **Energy rating and score**

This property's energy rating is B.

Properties get a rating from A+ (best) to G (worst) and a score.

The better the rating and score, the lower your property's carbon emissions are likely to be.