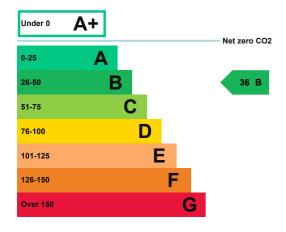

### **Energy rating and score**

This property's energy rating is B.

Properties get a rating from A+ (best) to G (worst) and a score.

The better the rating and score, the lower your property's carbon emissions are likely to be.

## How this property compares to others

Properties similar to this one could have ratings:

| If newly built                   | 18 A |
|----------------------------------|------|
| If typical of the existing stock | 71 C |