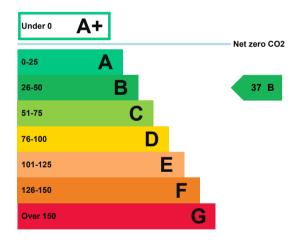

# **Energy rating and score**

This property's current energy rating is B.

Properties get a rating from A+ (best) to G (worst) and a score.

The better the rating and score, the lower your property's carbon emissions are likely to be.

## How this property compares to others

Properties similar to this one could have ratings:

If newly built

14 A

If typical of the existing stock

Breakdown of this property's energy performance

| Main heating fuel                          | Grid Supplied Electricity       |
|--------------------------------------------|---------------------------------|
| Building environment                       | Heating and Natural Ventilation |
| Assessment level                           | 3                               |
| Building emission rate (kgCO2/m2 per year) | 15.09                           |
| Primary energy use (kWh/m2 per year)       | 156                             |