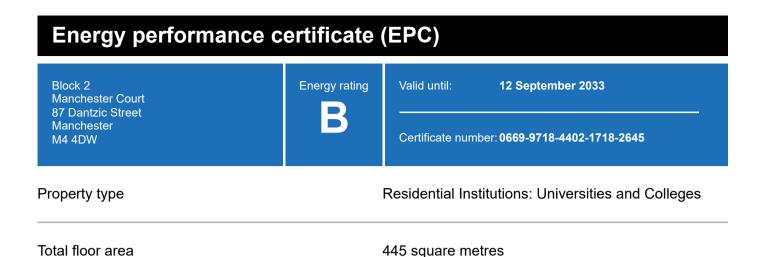

# **Energy rating and score**

This property's current energy rating is B.

Properties get a rating from A+ (best) to G (worst) and a score.

The better the rating and score, the lower your property's carbon emissions are likely to be.