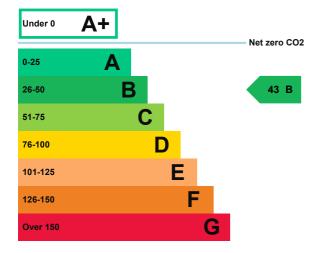

# **Energy rating and score**

This property's energy rating is B.

Properties get a rating from A+ (best) to G (worst) and a score.

The better the rating and score, the lower your property's carbon emissions are likely to be.