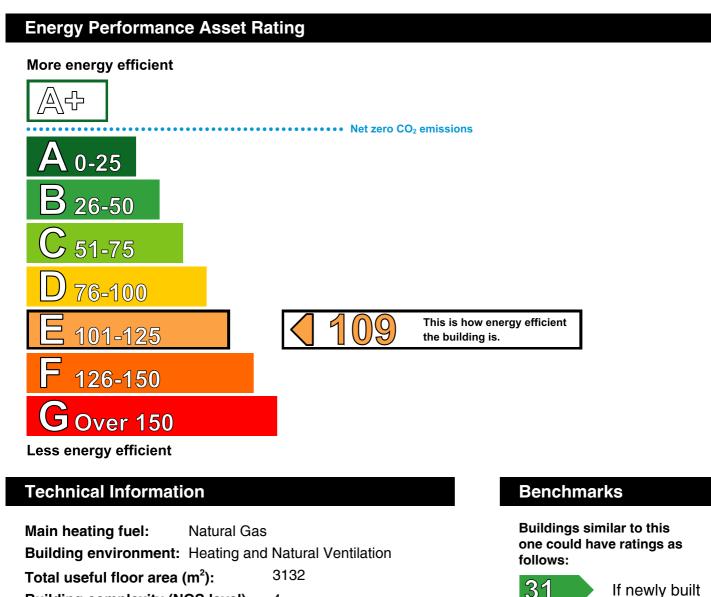

**Building complexity (NOS level):** Building emission rate (kgCO<sub>2</sub>/m<sup>2</sup>): 97.44 3

If typical of the existing stock