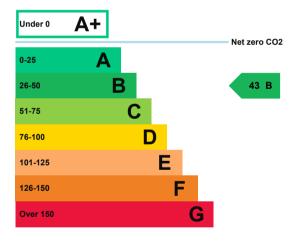

# **Energy rating and score**

This property's current energy rating is B.

Properties get a rating from A+ (best) to G (worst) and a score.

The better the rating and score, the lower your property's carbon emissions are likely to be.